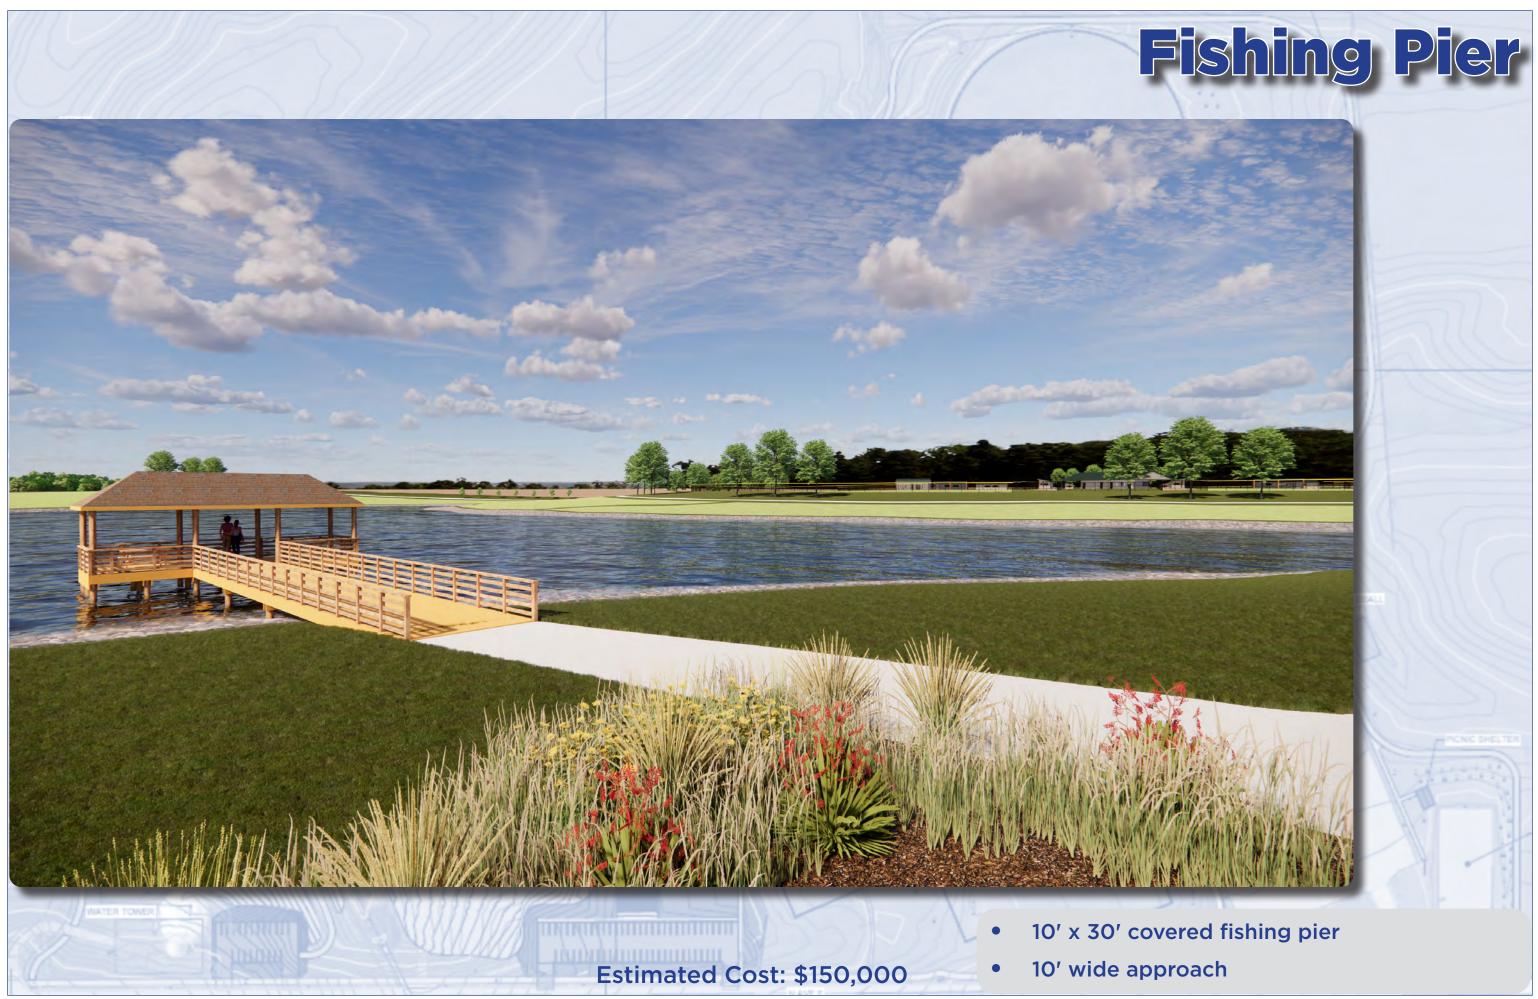

LOOP 10 (TYP.)

General design based on fish habitat, integration with other park amenities, and closeness to nearby infrastructure

Addition of aerators/fountains for winter fish

Dock, trail, and rock jetties incorporated to expand public use of pond

Design includes rocked edges to negate wave action (NW facing structure)

Concerns regarding existing fill material on site not being suitable for dam

- lacksquare
- **Mechanical room**

Estimated Cost: \$237,600