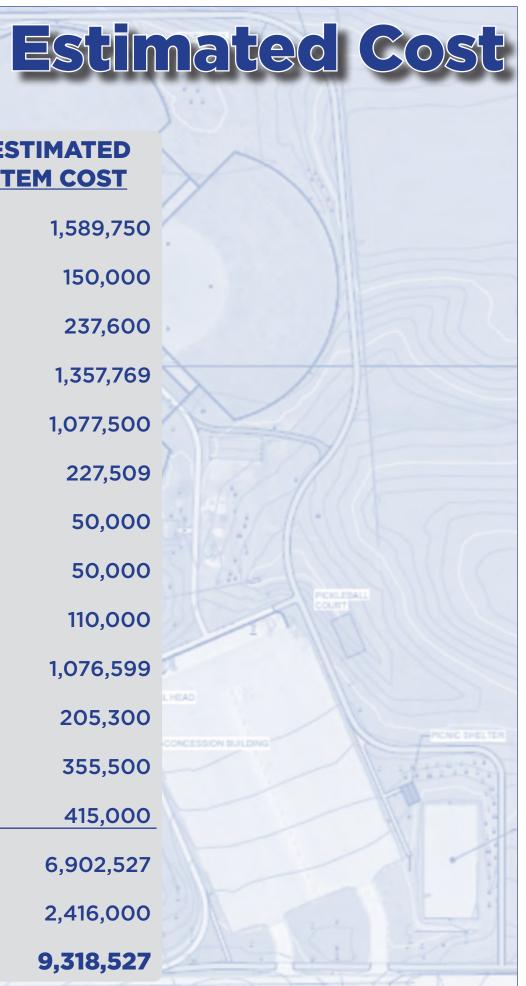

Estimated Cost: \$1,357,769

INTERPOLITIE

- **Restrooms 1 men's and 1 family**

| Ш                                                    | <u>EM</u> | DESCRIPTION                        |    | ESTIMATED<br>ITEM COST |
|------------------------------------------------------|-----------|------------------------------------|----|------------------------|
| 1                                                    | 1         | Pond                               | \$ | 1,589,75               |
| 2                                                    | 2         | Fishing Pier                       | \$ | 150,00                 |
| 3                                                    | 3         | Concession Stand                   | \$ | 237,60                 |
| 4                                                    | 4         | Lodge                              | \$ | 1,357,76               |
| 5                                                    | 5         | Trail                              | \$ | 1,077,50               |
| e                                                    | 5         | Fitness Area                       | \$ | 227,50                 |
| 7                                                    | 7         | Gazebo                             | \$ | 50,00                  |
| 8                                                    | 3         | Picnic Shelter                     | \$ | 50,00                  |
| 9                                                    | 9         | Pickleball Courts                  | \$ | 110,00                 |
| 1                                                    | 0         | Parks Shop Building                | \$ | 1,076,59               |
| 1                                                    | 1         | Plantings and Trees                | \$ | 205,30                 |
| 1                                                    | 2         | Signs, Amenities, and Lights       | \$ | 355,50                 |
| 1                                                    | 3         | General Site Work                  | \$ | 415,00                 |
|                                                      |           | Estimated Total Construction Cost: | \$ | 6,902,52               |
| Contingency, Engineering, Legal, and Administration: |           |                                    |    | 2,416,00               |
|                                                      |           | TOTAL ESTIMATED PROJECT COST:      | \$ | 9,318,52               |