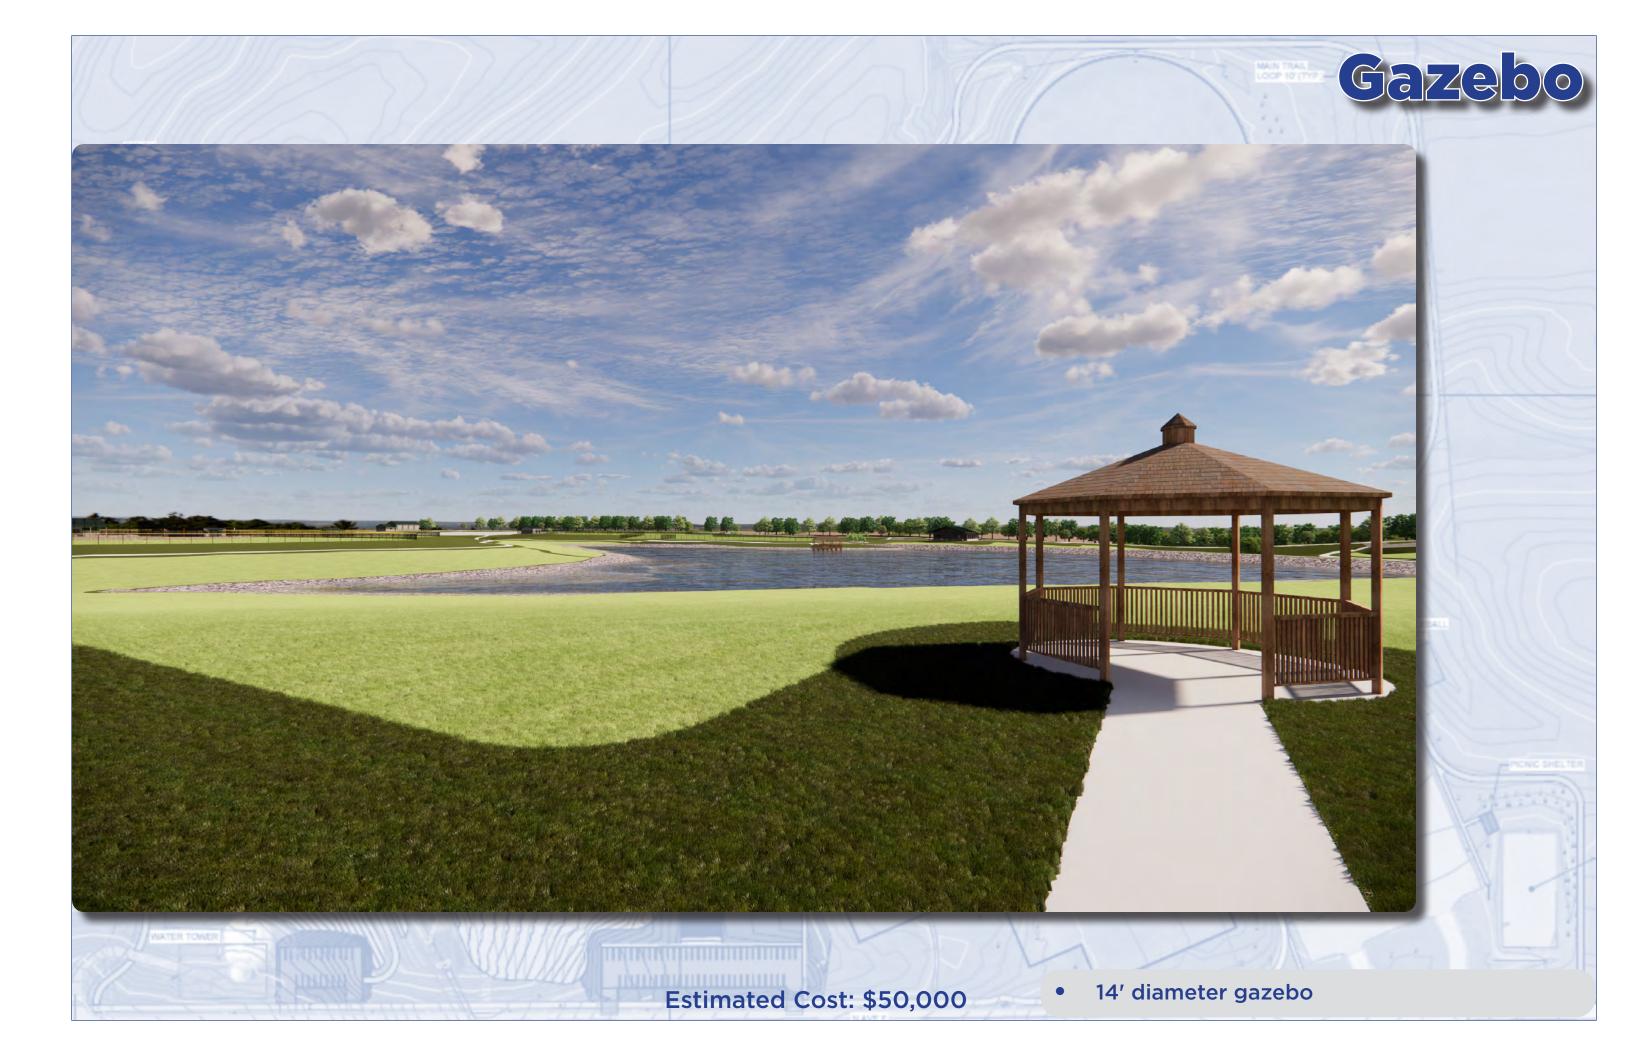

## Wellness Park Master Plan

| 1 |    |                         |
|---|----|-------------------------|
| • | 1  | Pond                    |
| • | 2  | Fishing Pier            |
| • | 3  | <b>Concession Stand</b> |
| • | 4  | Lodge                   |
| • | 5  | Trail                   |
| • | 6  | Fitness Area            |
| • | 7  | Gazebo                  |
| • | 8  | Picnic Shelter          |
| • | 9  | Pickleball Courts       |
| • | 10 | Parks Dept Shop         |
| • | 11 | Plantings, Trees        |
| • | 12 | Amenities, Lights       |