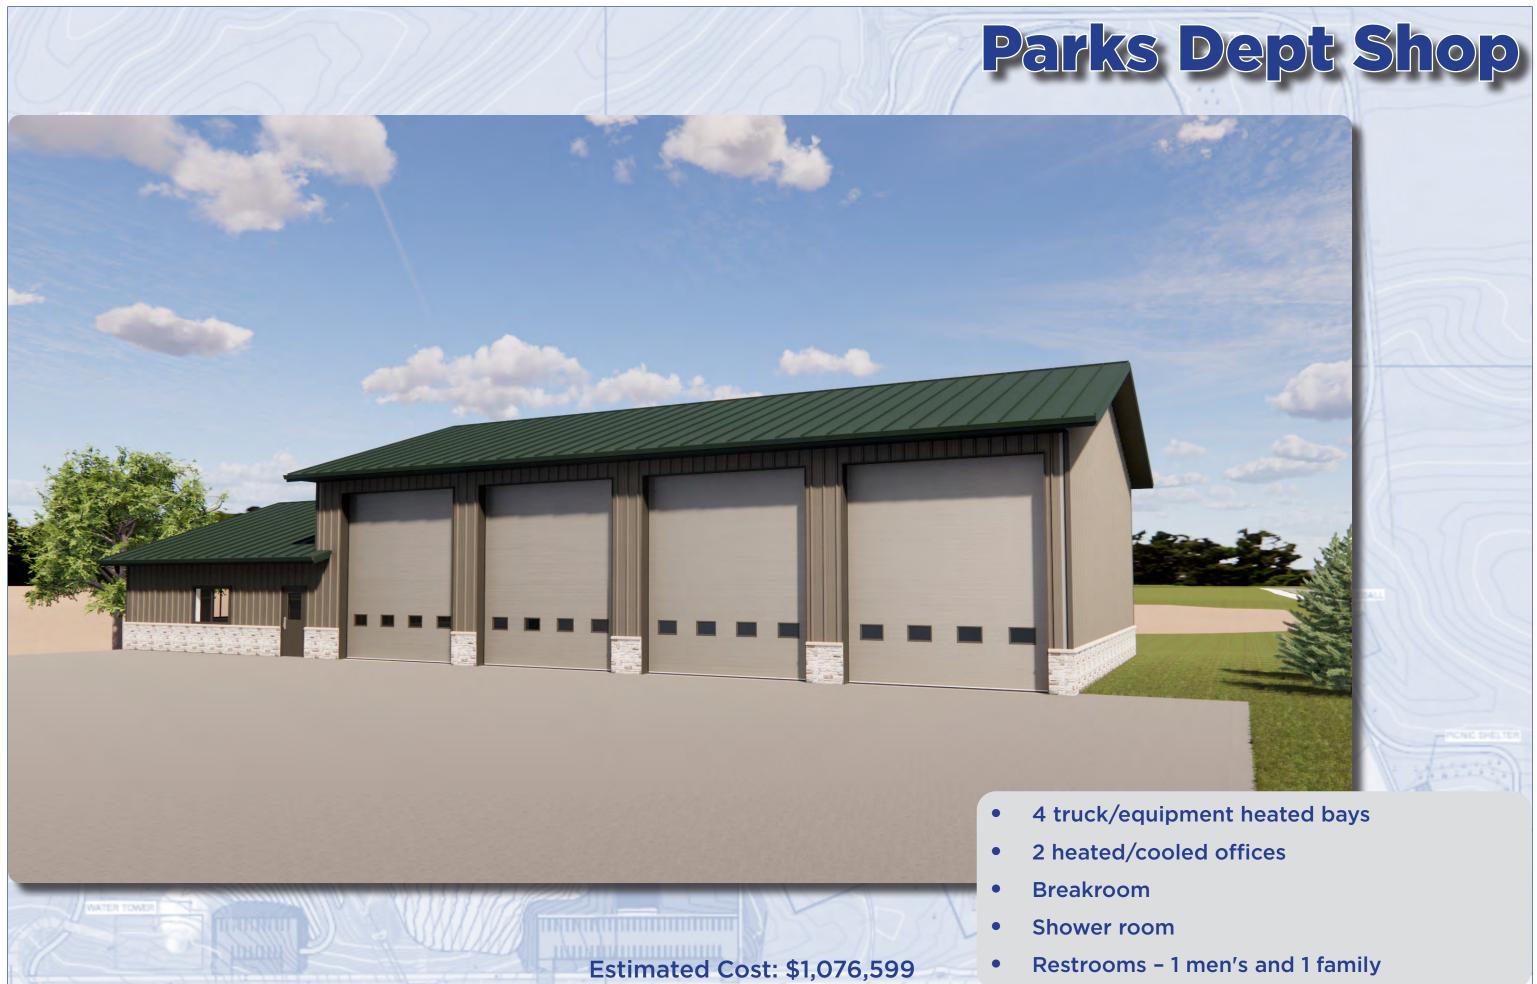

Hose bibb

Two family restrooms (24 hour access) Storage area with overhead door Full service kitchen with serving windows **Exterior water fountains** 

- 4 Seasons Lodge to accommodate 100 people
- Catering kitchen
- Polished concrete floor
- Restrooms that are inside only (Concessions for outdoor)
- Storage area
- Covered patio overlooking the pond
- Parking lot

Estimated Cost: \$1,357,769

INTERPOLITIE

- **Restrooms 1 men's and 1 family**

| Ш                                                    | <u>EM</u> | DESCRIPTION                        |    | ESTIMATED<br>ITEM COST |
|------------------------------------------------------|-----------|------------------------------------|----|------------------------|
| 1                                                    | 1         | Pond                               | \$ | 1,589,75               |
| 2                                                    | 2         | Fishing Pier                       | \$ | 150,00                 |
| 3                                                    | 3         | Concession Stand                   | \$ | 237,60                 |
| 4                                                    | 4         | Lodge                              | \$ | 1,357,76               |
| 5                                                    | 5         | Trail                              | \$ | 1,077,50               |
| e                                                    | 5         | Fitness Area                       | \$ | 227,50                 |
| 7                                                    | 7         | Gazebo                             | \$ | 50,00                  |
| 8                                                    | 3         | Picnic Shelter                     | \$ | 50,00                  |
| 9                                                    | 9         | Pickleball Courts                  | \$ | 110,00                 |
| 1                                                    | 0         | Parks Shop Building                | \$ | 1,076,59               |
| 1                                                    | 1         | Plantings and Trees                | \$ | 205,30                 |
| 1                                                    | 2         | Signs, Amenities, and Lights       | \$ | 355,50                 |
| 1                                                    | 3         | General Site Work                  | \$ | 415,00                 |
|                                                      |           | Estimated Total Construction Cost: | \$ | 6,902,52               |
| Contingency, Engineering, Legal, and Administration: |           |                                    |    | 2,416,00               |
|                                                      |           | TOTAL ESTIMATED PROJECT COST:      | \$ | 9,318,52               |