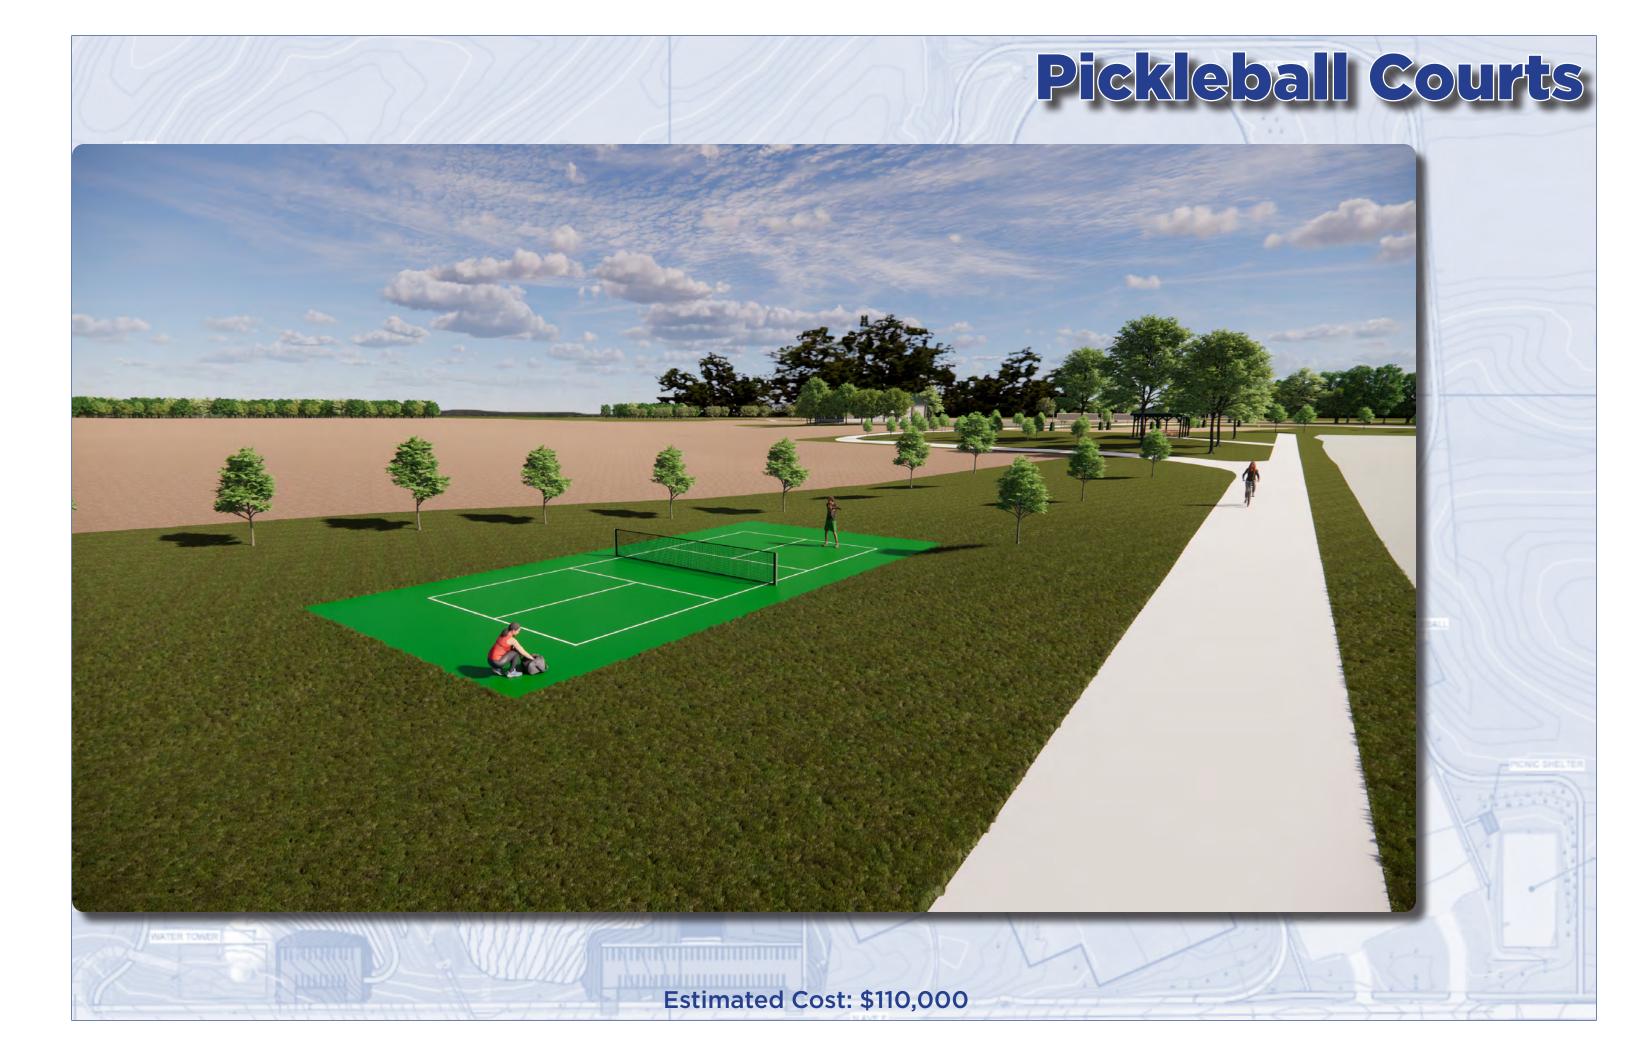

## Wellness Park Master Plan

| 1 |    |                         |
|---|----|-------------------------|
| • | 1  | Pond                    |
| • | 2  | Fishing Pier            |
| • | 3  | <b>Concession Stand</b> |
| • | 4  | Lodge                   |
| • | 5  | Trail                   |
| • | 6  | Fitness Area            |
| • | 7  | Gazebo                  |
| • | 8  | Picnic Shelter          |
| • | 9  | Pickleball Courts       |
| • | 10 | Parks Dept Shop         |
| • | 11 | Plantings, Trees        |
| • | 12 | Amenities, Lights       |