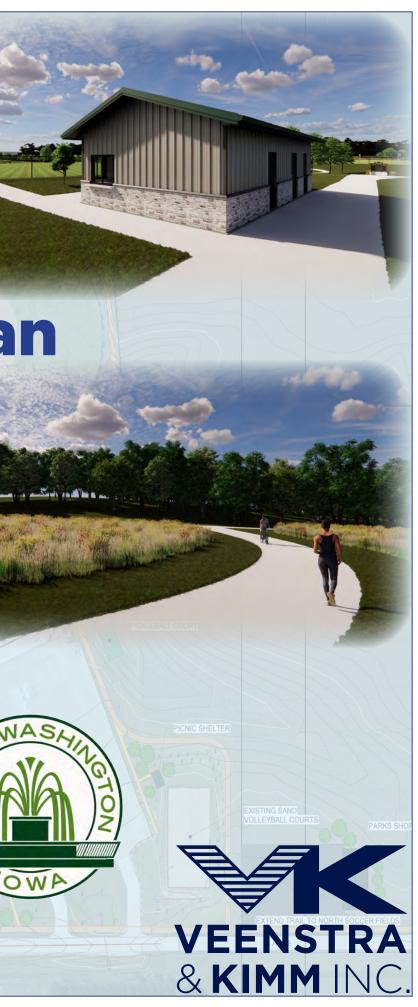

## Wellness Park Master Plan

| 1 |    |                         |
|---|----|-------------------------|
| • | 1  | Pond                    |
| • | 2  | Fishing Pier            |
| • | 3  | <b>Concession Stand</b> |
| • | 4  | Lodge                   |
| • | 5  | Trail                   |
| • | 6  | Fitness Area            |
| • | 7  | Gazebo                  |
| • | 8  | Picnic Shelter          |
| • | 9  | Pickleball Courts       |
| • | 10 | Parks Dept Shop         |
| • | 11 | Plantings, Trees        |
| • | 12 | Amenities, Lights       |