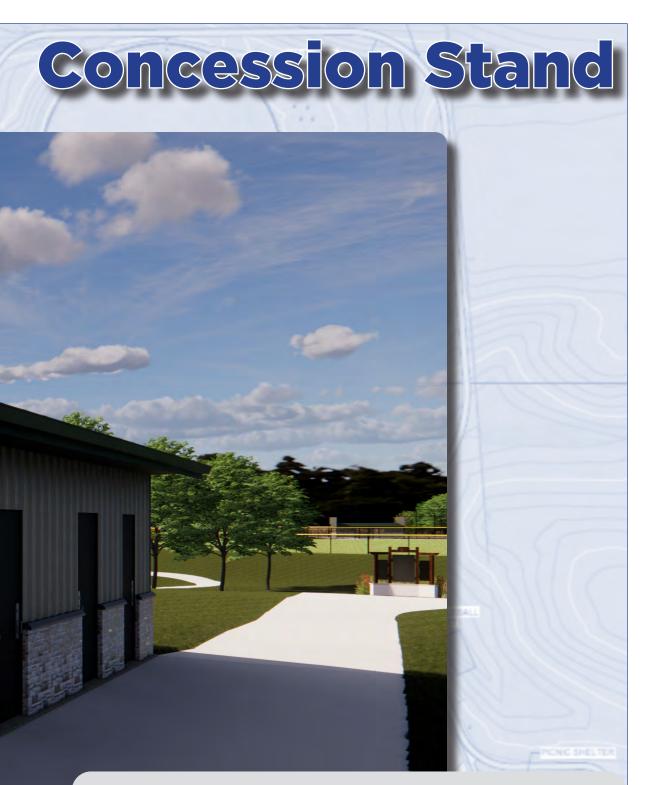

Hose bibb

Two family restrooms (24 hour access) Storage area with overhead door Full service kitchen with serving windows **Exterior water fountains** 

- 4 Seasons Lodge to accommodate 100 people
- Catering kitchen
- Polished concrete floor
- Restrooms that are inside only (Concessions for outdoor)
- Storage area
- Covered patio overlooking the pond
- Parking lot