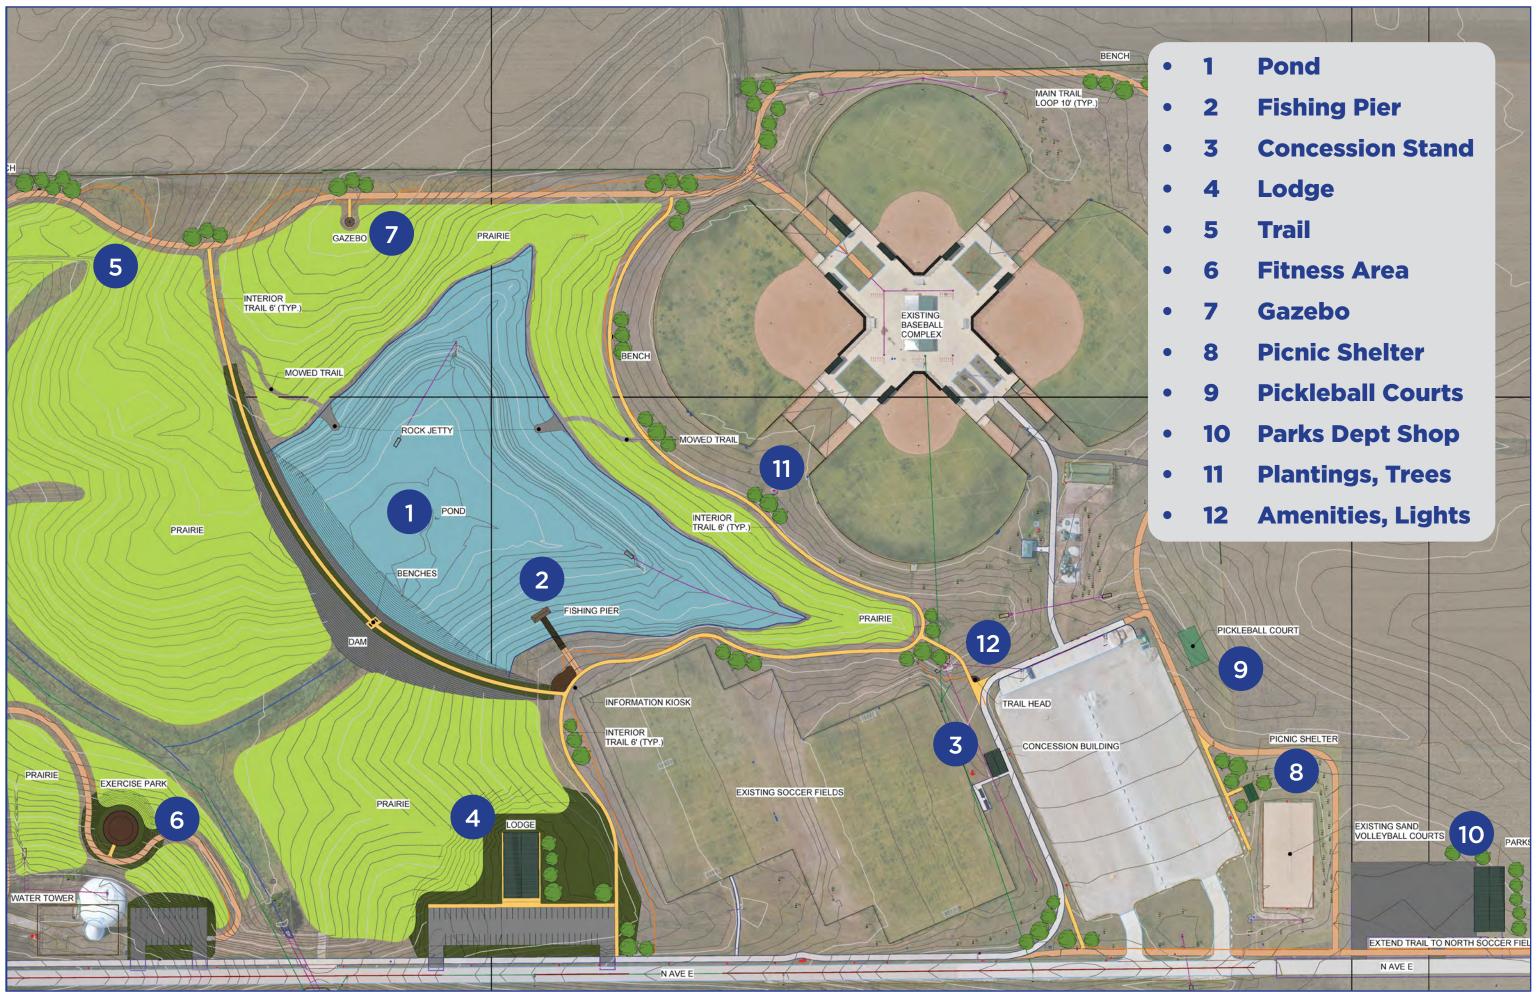

## Wellness Park Master Plan

| 1 |    |                         |
|---|----|-------------------------|
| • | 1  | Pond                    |
| • | 2  | Fishing Pier            |
| • | 3  | <b>Concession Stand</b> |
| • | 4  | Lodge                   |
| • | 5  | Trail                   |
| • | 6  | Fitness Area            |
| • | 7  | Gazebo                  |
| • | 8  | Picnic Shelter          |
| • | 9  | Pickleball Courts       |
| • | 10 | Parks Dept Shop         |
| • | 11 | Plantings, Trees        |
| • | 12 | Amenities, Lights       |

LOOP 10 (TYP.)

General design based on fish habitat, integration with other park amenities, and closeness to nearby infrastructure

Addition of aerators/fountains for winter fish

Dock, trail, and rock jetties incorporated to expand public use of pond

Design includes rocked edges to negate wave action (NW facing structure)

Concerns regarding existing fill material on site not being suitable for dam

- lacksquare
- **Mechanical room**

Estimated Cost: \$237,600

Estimated Cost: \$1,357,769

INTERPOLITIE

- **Restrooms 1 men's and 1 family**

| Ш                                                    | <u>EM</u> | DESCRIPTION                        |    | ESTIMATED<br>ITEM COST |
|------------------------------------------------------|-----------|------------------------------------|----|------------------------|
| 1                                                    | 1         | Pond                               | \$ | 1,589,75               |
| 2                                                    | 2         | Fishing Pier                       | \$ | 150,00                 |
| 3                                                    | 3         | Concession Stand                   | \$ | 237,60                 |
| 4                                                    | 4         | Lodge                              | \$ | 1,357,76               |
| 5                                                    | 5         | Trail                              | \$ | 1,077,50               |
| e                                                    | 5         | Fitness Area                       | \$ | 227,50                 |
| 7                                                    | 7         | Gazebo                             | \$ | 50,00                  |
| 8                                                    | 3         | Picnic Shelter                     | \$ | 50,00                  |
| 9                                                    | 9         | Pickleball Courts                  | \$ | 110,00                 |
| 1                                                    | 0         | Parks Shop Building                | \$ | 1,076,59               |
| 1                                                    | 1         | Plantings and Trees                | \$ | 205,30                 |
| 1                                                    | 2         | Signs, Amenities, and Lights       | \$ | 355,50                 |
| 1                                                    | 3         | General Site Work                  | \$ | 415,00                 |
|                                                      |           | Estimated Total Construction Cost: | \$ | 6,902,52               |
| Contingency, Engineering, Legal, and Administration: |           |                                    |    | 2,416,00               |
|                                                      |           | TOTAL ESTIMATED PROJECT COST:      | \$ | 9,318,52               |