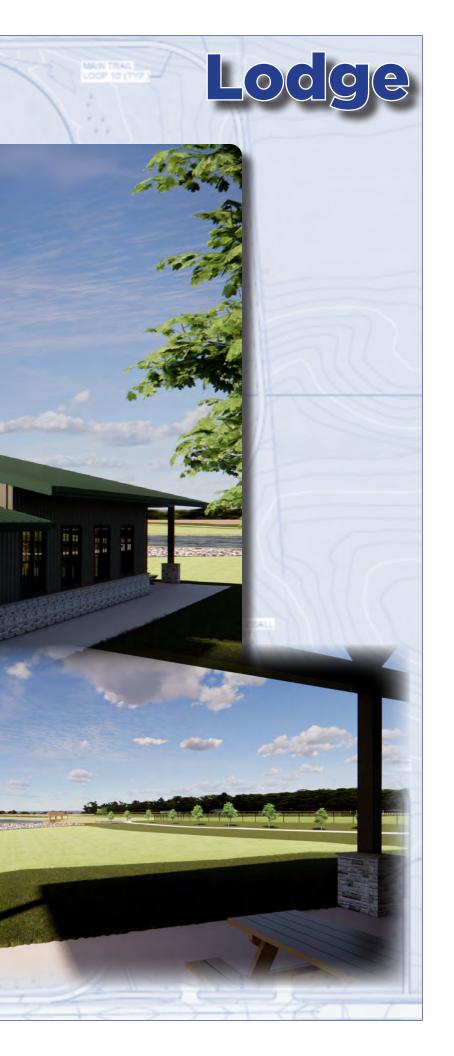

Hose bibb

Two family restrooms (24 hour access) Storage area with overhead door Full service kitchen with serving windows **Exterior water fountains** 

- 4 Seasons Lodge to accommodate 100 people
- Catering kitchen
- Polished concrete floor
- Restrooms that are inside only (Concessions for outdoor)
- Storage area
- Covered patio overlooking the pond
- Parking lot