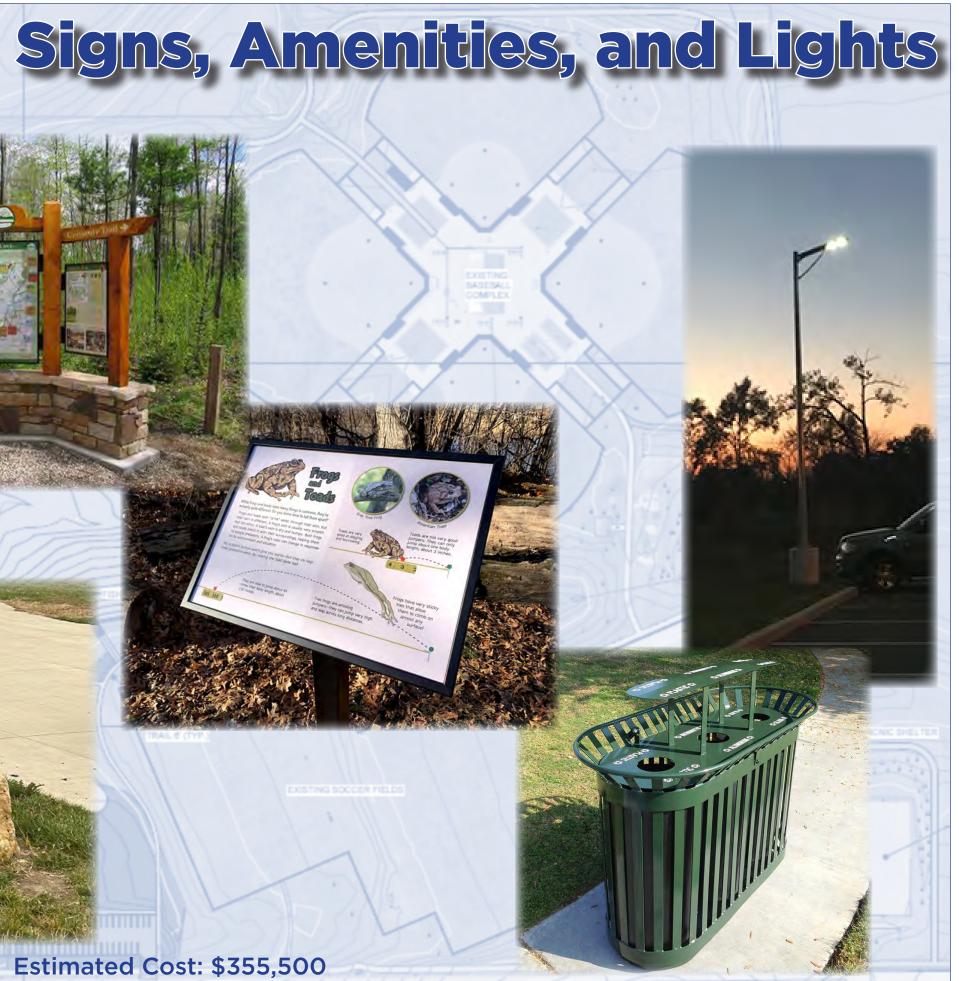

Estimated Cost: \$1,357,769

INTERPOLITIE

- **Restrooms 1 men's and 1 family**

| Ш                                                    | <u>EM</u> | DESCRIPTION                        |    | ESTIMATED<br>ITEM COST |
|------------------------------------------------------|-----------|------------------------------------|----|------------------------|
| 1                                                    | 1         | Pond                               | \$ | 1,589,75               |
| 2                                                    | 2         | Fishing Pier                       | \$ | 150,00                 |
| 3                                                    | 3         | Concession Stand                   | \$ | 237,60                 |
| 4                                                    | 4         | Lodge                              | \$ | 1,357,76               |
| 5                                                    | 5         | Trail                              | \$ | 1,077,50               |
| e                                                    | 5         | Fitness Area                       | \$ | 227,50                 |
| 7                                                    | 7         | Gazebo                             | \$ | 50,00                  |
| 8                                                    | 3         | Picnic Shelter                     | \$ | 50,00                  |
| 9                                                    | 9         | Pickleball Courts                  | \$ | 110,00                 |
| 1                                                    | 0         | Parks Shop Building                | \$ | 1,076,59               |
| 1                                                    | 1         | Plantings and Trees                | \$ | 205,30                 |
| 1                                                    | 2         | Signs, Amenities, and Lights       | \$ | 355,50                 |
| 1                                                    | 3         | General Site Work                  | \$ | 415,00                 |
|                                                      |           | Estimated Total Construction Cost: | \$ | 6,902,52               |
| Contingency, Engineering, Legal, and Administration: |           |                                    |    | 2,416,00               |
|                                                      |           | TOTAL ESTIMATED PROJECT COST:      | \$ | 9,318,52               |