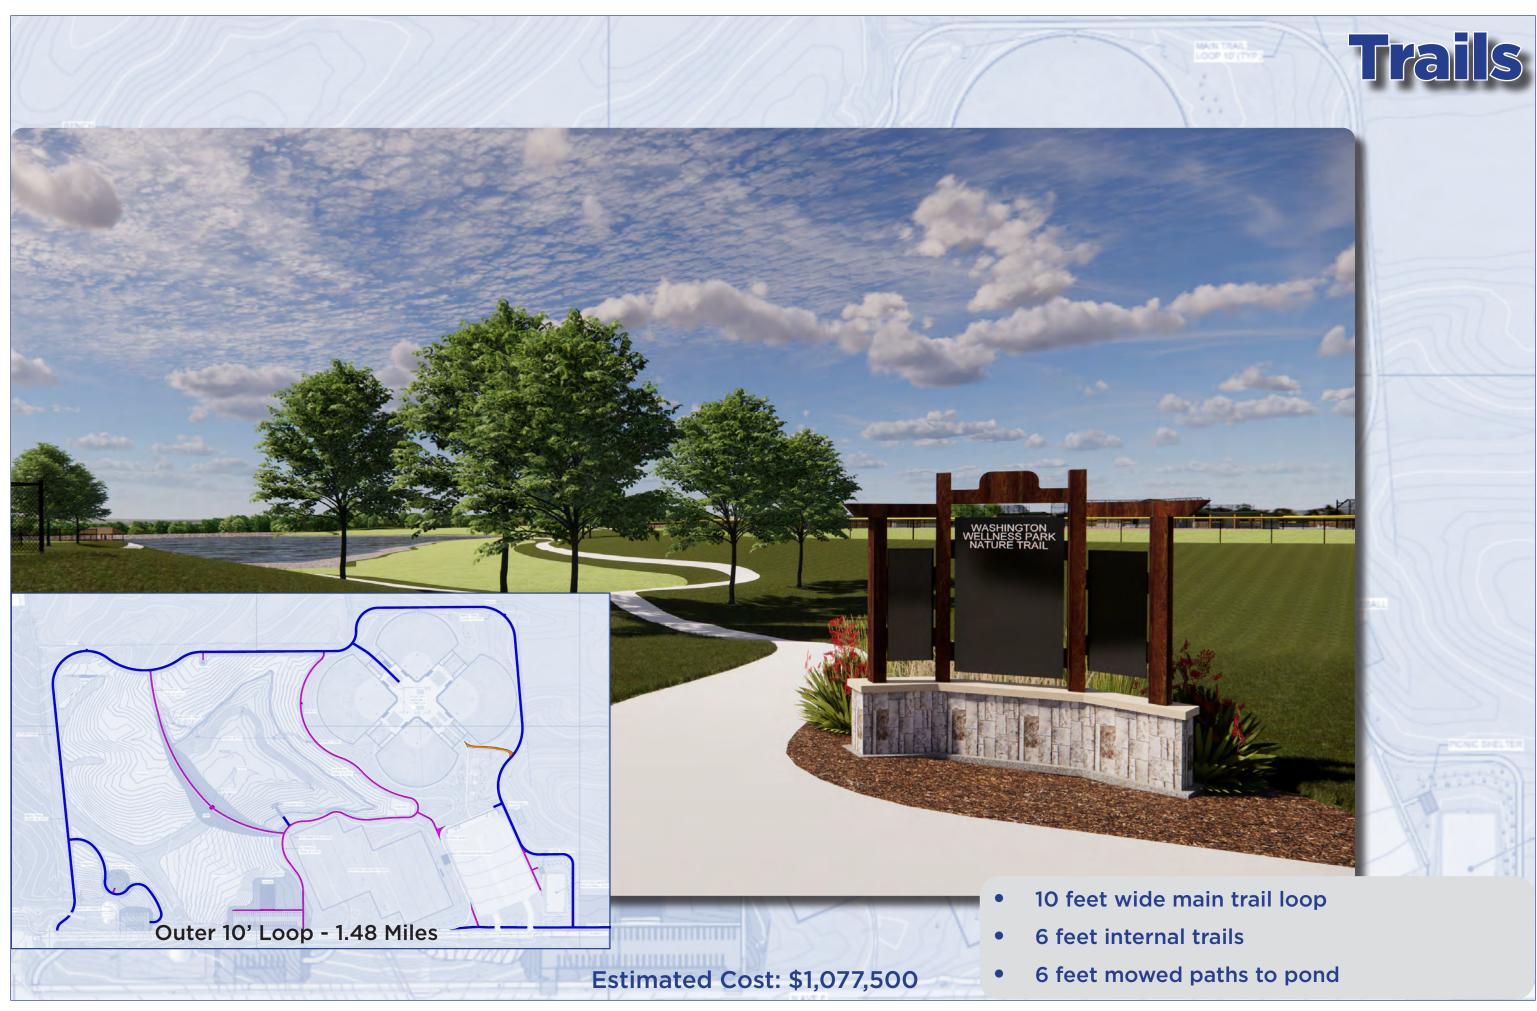

LOOP 10 (TYP.)

General design based on fish habitat, integration with other park amenities, and closeness to nearby infrastructure

Addition of aerators/fountains for winter fish

Dock, trail, and rock jetties incorporated to expand public use of pond