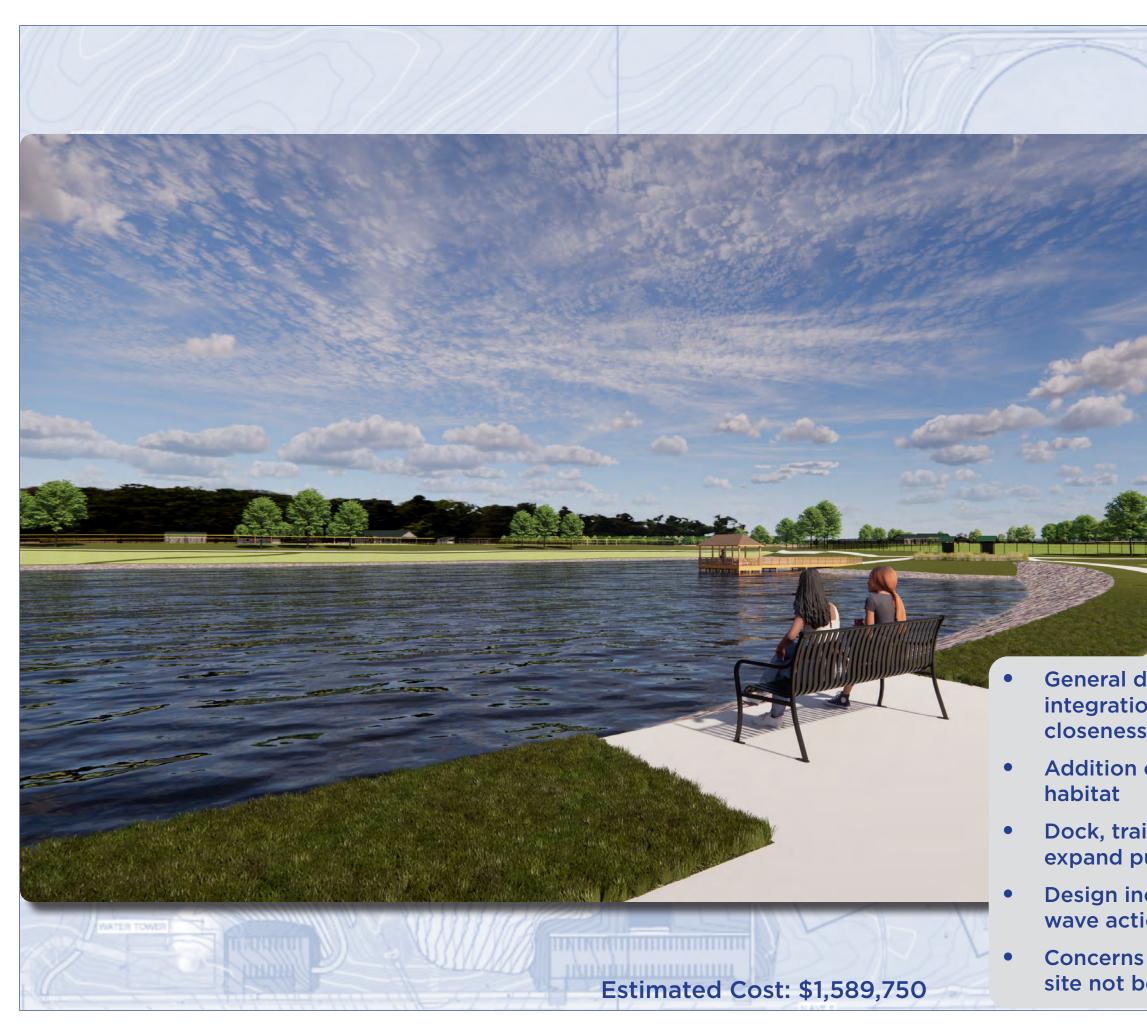

LOOP 10 (TYP.)

General design based on fish habitat, integration with other park amenities, and closeness to nearby infrastructure

Addition of aerators/fountains for winter fish

Dock, trail, and rock jetties incorporated to expand public use of pond

Design includes rocked edges to negate wave action (NW facing structure)

Concerns regarding existing fill material on site not being suitable for dam

- lacksquare
- **Mechanical room**

Estimated Cost: \$237,600