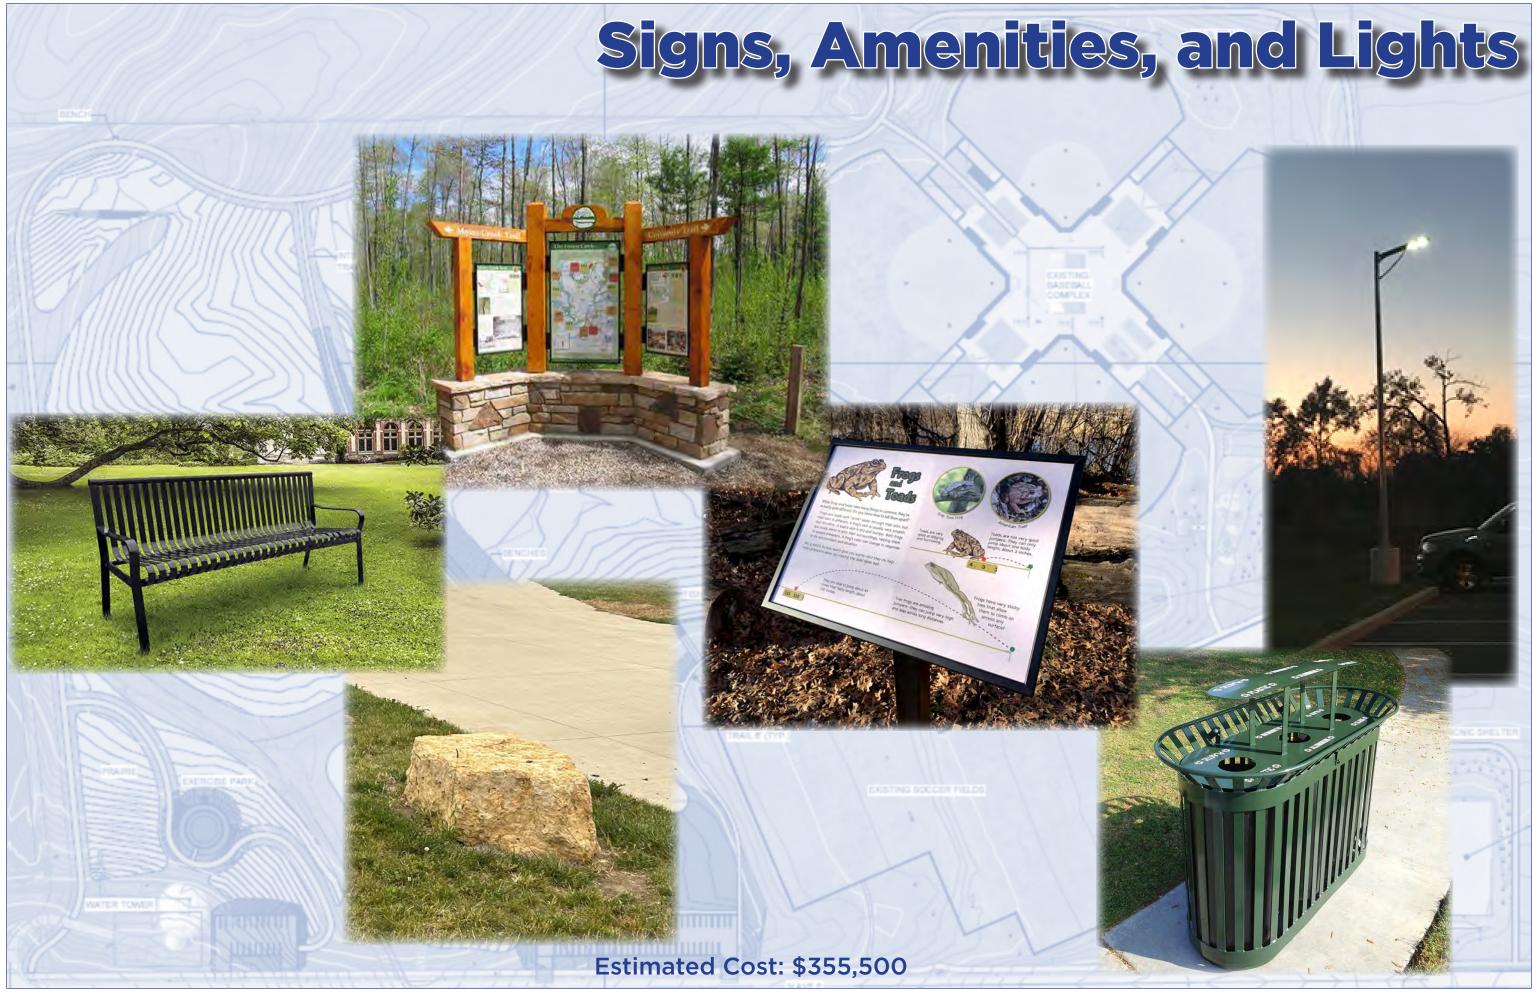

Estimated Cost: \$1,357,769

INTERPOLITIE

- **Restrooms 1 men's and 1 family**

| Ш                                                    | <u>EM</u> | DESCRIPTION                        |    | ESTIMATED<br>ITEM COST |
|------------------------------------------------------|-----------|------------------------------------|----|------------------------|
| 1                                                    | 1         | Pond                               | \$ | 1,589,75               |
| 2                                                    | 2         | Fishing Pier                       | \$ | 150,00                 |
| 3                                                    | 3         | Concession Stand                   | \$ | 237,60                 |
| 4                                                    | 4         | Lodge                              | \$ | 1,357,76               |
| 5                                                    | 5         | Trail                              | \$ | 1,077,50               |
| e                                                    | 5         | Fitness Area                       | \$ | 227,50                 |
| 7                                                    | 7         | Gazebo                             | \$ | 50,00                  |
| 8                                                    | 3         | Picnic Shelter                     | \$ | 50,00                  |
| 9                                                    | 9         | Pickleball Courts                  | \$ | 110,00                 |
| 1                                                    | 0         | Parks Shop Building                | \$ | 1,076,59               |
| 1                                                    | 1         | Plantings and Trees                | \$ | 205,30                 |
| 1                                                    | 2         | Signs, Amenities, and Lights       | \$ | 355,50                 |
| 1                                                    | 3         | General Site Work                  | \$ | 415,00                 |
|                                                      |           | Estimated Total Construction Cost: | \$ | 6,902,52               |
| Contingency, Engineering, Legal, and Administration: |           |                                    |    | 2,416,00               |
|                                                      |           | TOTAL ESTIMATED PROJECT COST:      | \$ | 9,318,52               |