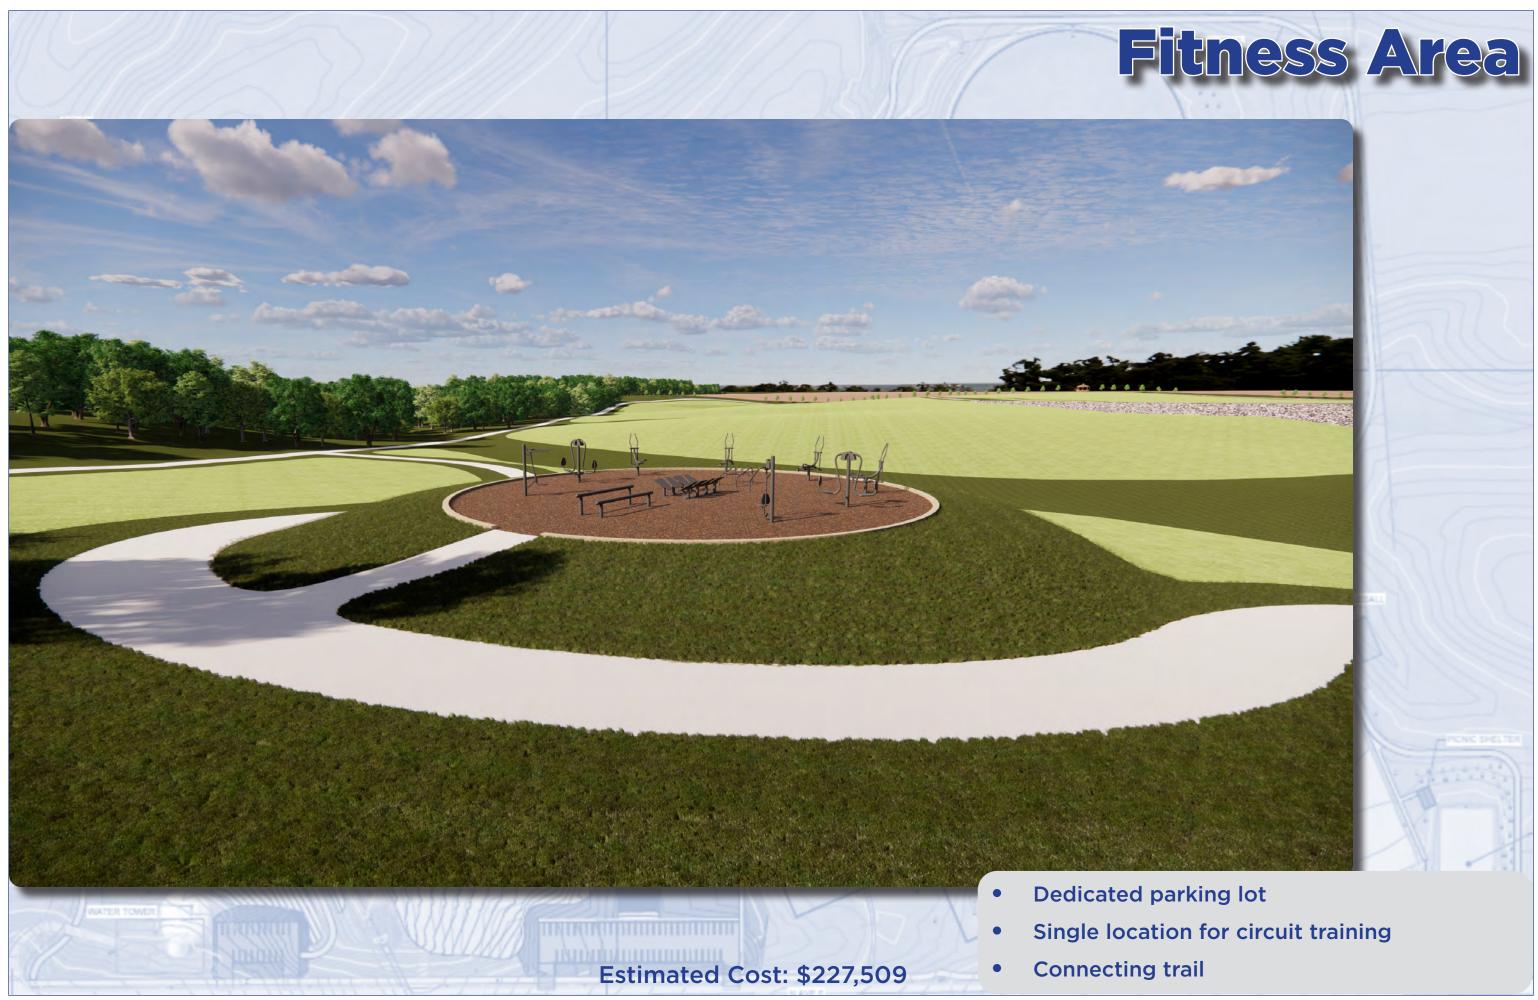

## Wellness Park Master Plan

| 1 |    |                         |
|---|----|-------------------------|
| • | 1  | Pond                    |
| • | 2  | Fishing Pier            |
| • | 3  | <b>Concession Stand</b> |
| • | 4  | Lodge                   |
| • | 5  | Trail                   |
| • | 6  | Fitness Area            |
| • | 7  | Gazebo                  |
| • | 8  | Picnic Shelter          |
| • | 9  | Pickleball Courts       |
| • | 10 | Parks Dept Shop         |
| • | 11 | Plantings, Trees        |
| • | 12 | Amenities, Lights       |