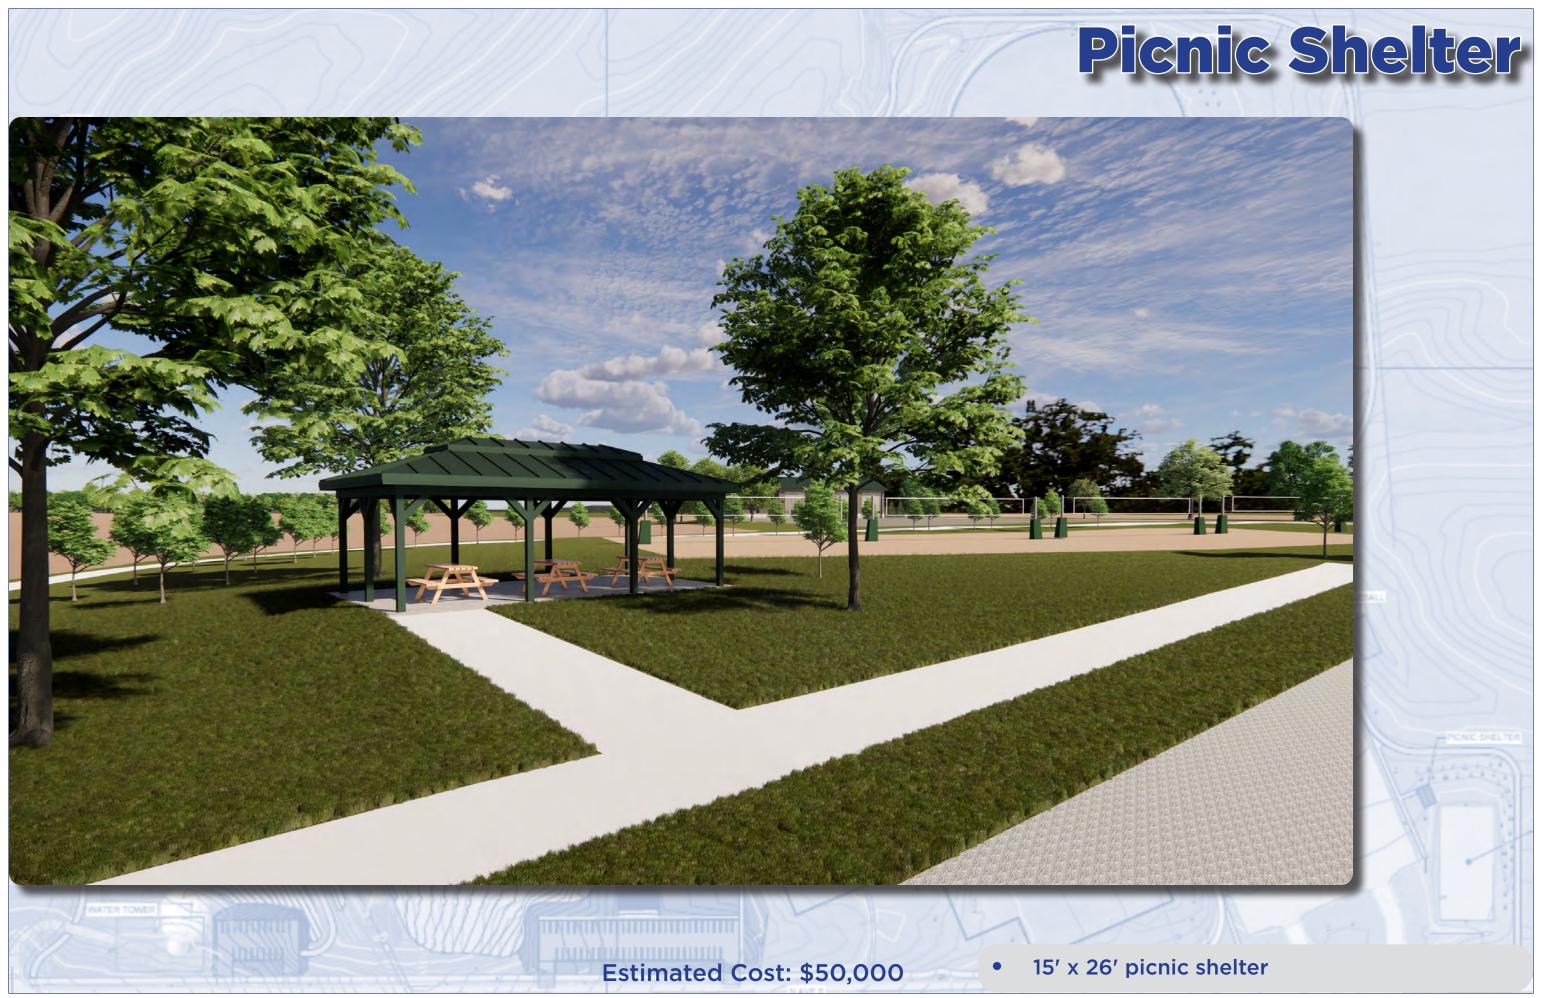

## Wellness Park Master Plan

| 1 |    |                         |
|---|----|-------------------------|
| • | 1  | Pond                    |
| • | 2  | Fishing Pier            |
| • | 3  | <b>Concession Stand</b> |
| • | 4  | Lodge                   |
| • | 5  | Trail                   |
| • | 6  | Fitness Area            |
| • | 7  | Gazebo                  |
| • | 8  | Picnic Shelter          |
| • | 9  | Pickleball Courts       |
| • | 10 | Parks Dept Shop         |
| • | 11 | Plantings, Trees        |
| • | 12 | Amenities, Lights       |