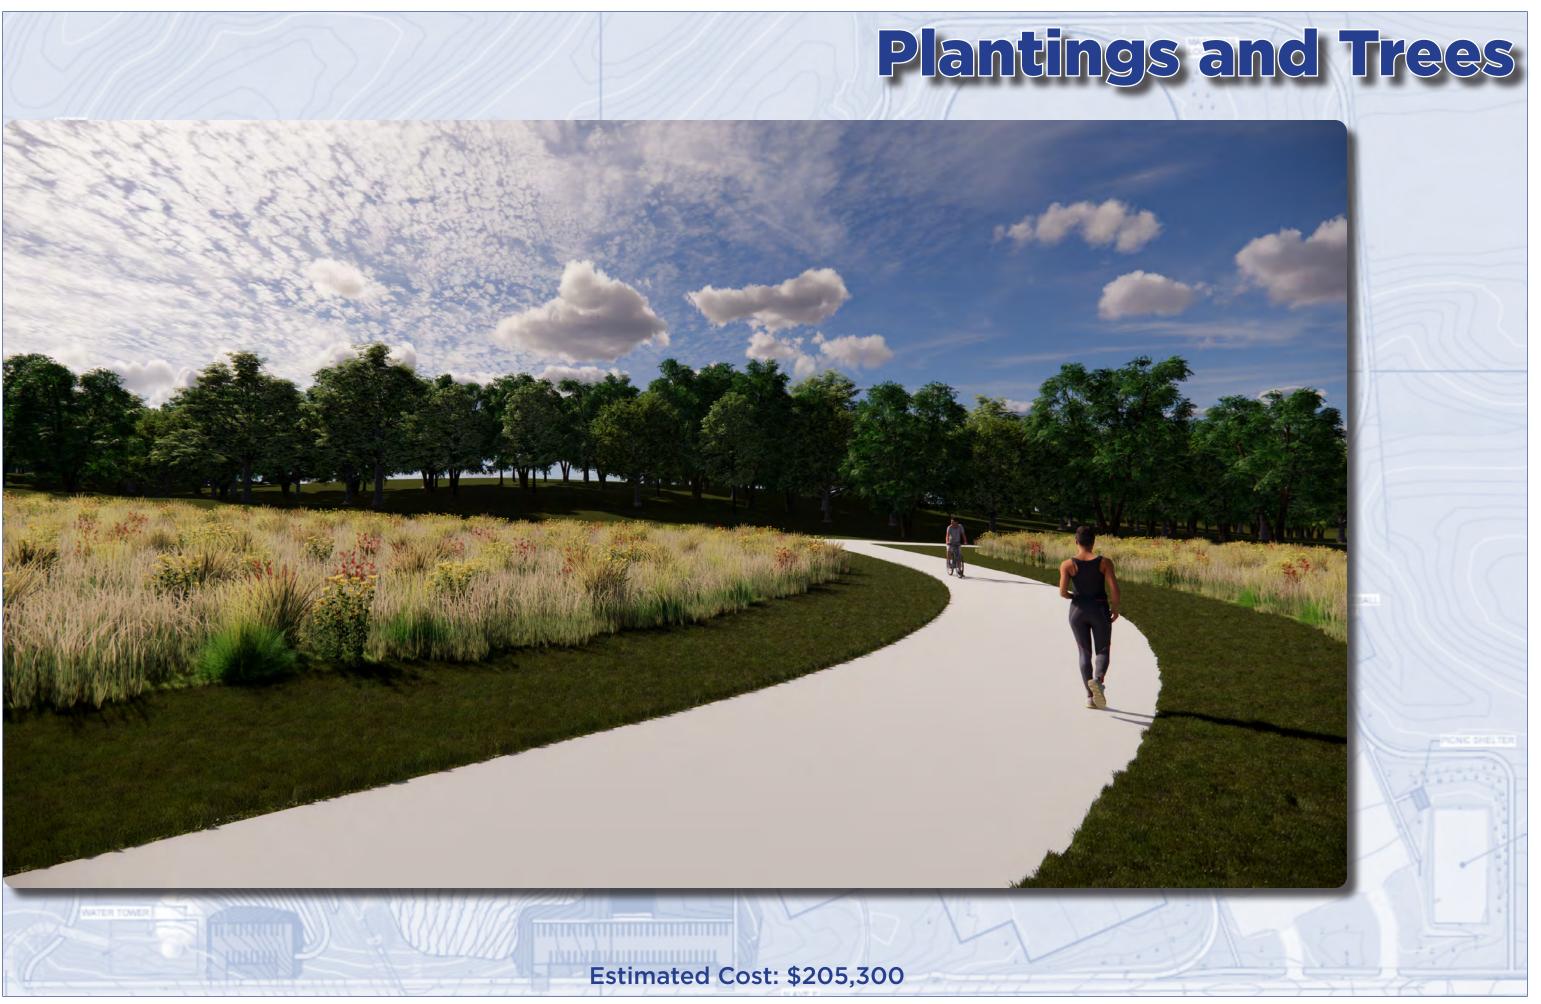

Estimated Cost: \$1,357,769

INTERPOLITIE

- **Restrooms 1 men's and 1 family**

| Ш                                                    | <u>EM</u> | DESCRIPTION                        |    | ESTIMATED<br>ITEM COST |
|------------------------------------------------------|-----------|------------------------------------|----|------------------------|
| 1                                                    | 1         | Pond                               | \$ | 1,589,75               |
| 2                                                    | 2         | Fishing Pier                       | \$ | 150,00                 |
| 3                                                    | 3         | Concession Stand                   | \$ | 237,60                 |
| 4                                                    | 4         | Lodge                              | \$ | 1,357,76               |
| 5                                                    | 5         | Trail                              | \$ | 1,077,50               |
| e                                                    | 5         | Fitness Area                       | \$ | 227,50                 |
| 7                                                    | 7         | Gazebo                             | \$ | 50,00                  |
| 8                                                    | 3         | Picnic Shelter                     | \$ | 50,00                  |
| 9                                                    | 9         | Pickleball Courts                  | \$ | 110,00                 |
| 1                                                    | 0         | Parks Shop Building                | \$ | 1,076,59               |
| 1                                                    | 1         | Plantings and Trees                | \$ | 205,30                 |
| 1                                                    | 2         | Signs, Amenities, and Lights       | \$ | 355,50                 |
| 1                                                    | 3         | General Site Work                  | \$ | 415,00                 |
|                                                      |           | Estimated Total Construction Cost: | \$ | 6,902,52               |
| Contingency, Engineering, Legal, and Administration: |           |                                    |    | 2,416,00               |
|                                                      |           | TOTAL ESTIMATED PROJECT COST:      | \$ | 9,318,52               |