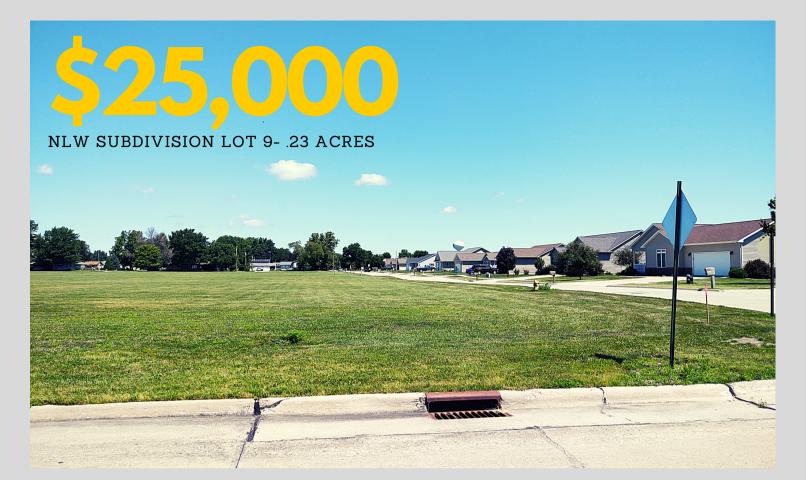

## WHY WASHINGTON & NLW SUBDIVISION?

## DISCOVER A CLASSIC

A classic community, amazing amenities, & quick commute...

Here are some of our great amenties:

- Class 3A K-12 Schools and K-5 Catholic School
- Kirkwood Regional Education Center
- New YMCA and Sports Complex
- Historic Downtown Square & Vibrant Downtown
- · Big-Box Shopping Options-
  - Walmart
  - · Hy-Vee & Fareway
  - Ace Hardware
  - Orscheln Farm & Home
  - o Dollar General, Etc.
- County Seat- do your courthouse business locally!

## **Evening Commute**

from University of Iowa/ University Hospitals (Source: Google Maps)

North Liberty: 14-35 minutes Washington: 35-45 minutes



## A COMPARABLE LOT IN NORTH LIBERTY





Learn More! visit: www.washingtoniowa.gov