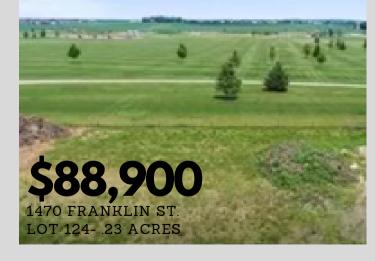

## WHY WASHINGTON & NLW SUBDIVISION?

## DISCOVER A CLASSIC

A classic community, amazing amenities, & quick commute...

Here are some of our great amenties:

- Class 3A K-12 Schools and K-5 Catholic School
- Kirkwood Regional Education Center
- New YMCA and Sports Complex
- Historic Downtown Square & Vibrant Downtown
- · Big-Box Shopping Options-
  - Walmart
  - · Hy-Vee & Fareway
  - Ace Hardware
  - Orscheln Farm & Home
  - o Dollar General, Etc.
- County Seat- do your courthouse business locally!

## **Evening Commute**

from University of Iowa/ University Hospitals (Source: Google Maps)

North Liberty: 14-35 minutes Washington: 35-45 minutes



## A COMPARABLE LOT IN NORTH LIBERTY





Learn More! visit: www.washingtoniowa.gov