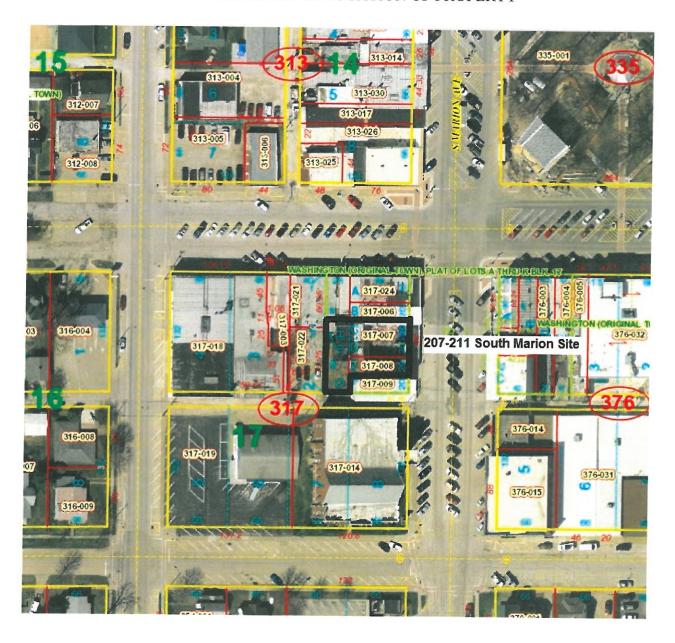

#### NOTICE OF PUBLIC HEARING

NOTICE OF PUBLIC HEARING ON PROPOSAL TO DISPOSE OF AN INTEREST IN REAL PROPERTY IN GENERALLY REFERRED TO AS 207-211 S. MARION AVENUE, WASHINGTON, IOWA.

YOU ARE HEREBY NOTIFIED that a public hearing will be held by the City Council of the City of Washington in the Nicola-Stoufer Meeting Room, Washington Free Public Library, at 115 W. Washington Street, at 6:00 o'clock P.M., on Tuesday, September 23<sup>rd</sup>, 2014. Said public hearing shall be to consider the intent and proposal of disposing of the City's interest in 207-211 S. Marion Avenue, Washington, Iowa, to the Washington Economic Development Group, Inc., said property being legally described as follows:

Commencing at a point Seventy-two (72) feet south of the northeast corner of Lot One (1) in Block Seventeen (17), in the Original Plat of the Town, now City of Washington, Iowa, running thence west on a line parallel with the north line of said Lot Sixty-Six (66) to the west line thereof; thence south upon the west line of said Lot Twenty (20) feet south of the place of beginning; thence north to the place of beginning;

Also, commencing at a point Seventy-Two (72) feet south of the northeast corner of Lot Two (2), in Block Seventeen (17) in the original plat of the town, now City of Washington, Iowa, running thence south along the west line of Lot One (1) in said Block Seventeen to the south line of Lot Two (2); thence running West along the south line of Lot Two (2) Twenty-six (26) feet; thence north parallel to the east line of Lot (2), to a point Twenty-six (26) west of the place of beginning; thence east to the point of beginning;

Also, parts of Lots One (1) and Two (2) in Block Number Seventeen (17) in the Original Plat of the Town, now City of Washington, Iowa, described as follows: Beginning at a point of the east line Fifty-two (52) feet south of the northeast corner of said Lot One running thence parallel with the north line of said Lot, Sixty-six (66) feet; thence south on the west line of said Lot, Twenty (20) feet; thence east parallel with the north line of said Lot, Sixty-six (66) feet; thence north on the east line of said Lot to the point of beginning;

Also, beginning Fifth-three (53) south of the northeast corner of Lot Two (2) in Block Number Seventeen (17); running thence south along the east line of said Lots, Nineteen (19) feet; thence west parallel with the north line of said Lot, Twenty-six (26) feet; thence north Nineteen (19) feet; thence east to the place of beginning; the last two above described tracts being also described as Lots "C" and "H" in Auditor's Plat of Lots A to K of Block Seventeen (17) of the Original Plat of Washington, as shown by Plat Book 4, page 540, in the Office of the County Recorder of Washington County, Iowa;

Also, Lot "E" in Auditor's Plat of Lots "A" to "K" of Block Number Seventeen (17), of the Original Plat of Washington, as shown by Plat Book 4, page 540, in the Office of the County Recorder of Washington County, Iowa.