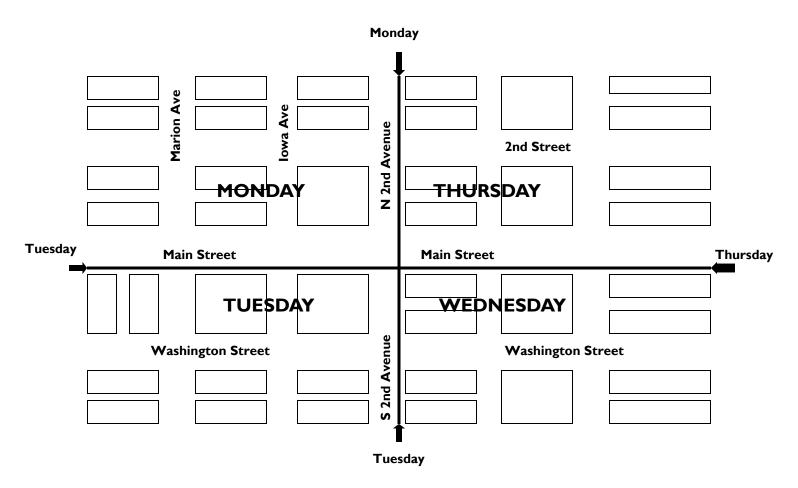

## **Garbage and Recycling Schedule**

Garbage & Recycling are collected on the same day. (Refer to the Schedule Below)